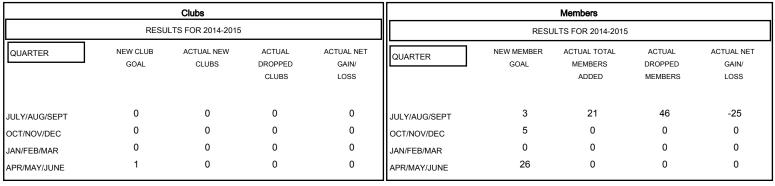

## GOALS AND ACTUAL NEW CLUBS CUMULATIVE

| DROPPED CLUBS: 0  DROPPED MEMBERS |          | 11 CLUBS OF 65 ADDED 1 OR MORE NEW MEMBERS |                                       | 0N<br>330 (64.84%)<br>450 (35.16%) |
|-----------------------------------|----------|--------------------------------------------|---------------------------------------|------------------------------------|
| DECEASED CLUB CANCELLED           | 1 0      | CLICK HERE FOR HEALTH ASSESSMENT DATA      | FAMILY UNIT MEMBERS HEAD OF HOUSEHOLD | 331<br>164                         |
| OTHER TOTAL                       | 45<br>46 |                                            | NON-HEAD OF HOUSEHOLD                 | 167                                |