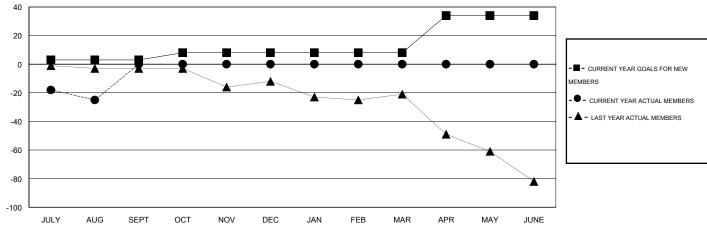

## GOALS AND ACTUAL NEW CLUBS CUMULATIVE

| DROPPED CLUBS: 0  DROPPED MEMBERS |          | 11 CLUBS OF 65 ADDED 1 OR MORE NEW MEMBERS |                                       | 0N<br>330 (64.84%)<br>450 (35.16%) |
|-----------------------------------|----------|--------------------------------------------|---------------------------------------|------------------------------------|
| DECEASED CLUB CANCELLED           | 1 0      | CLICK HERE FOR HEALTH ASSESSMENT DATA      | FAMILY UNIT MEMBERS HEAD OF HOUSEHOLD | 331<br>164                         |
| OTHER TOTAL                       | 45<br>46 |                                            | NON-HEAD OF HOUSEHOLD                 | 167                                |